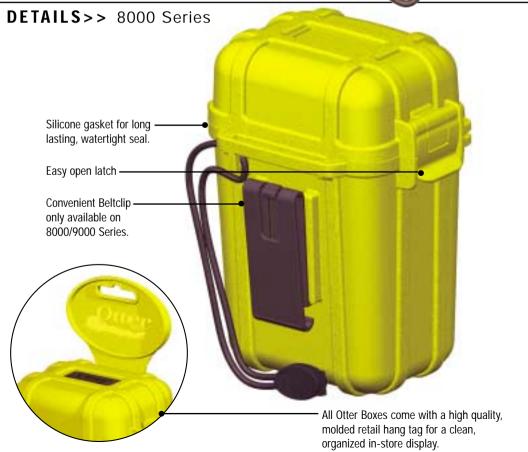

- When you're exposed to the elements, make sure your valuables and equipment are safe from harm.
- Otter Boxes are waterproof, crushproof and float.
- Suggested Uses:
  - 1000 Series: pager, car keys, film & batteries, ID, business and credit cards, hotel room keys, small cell phone, medication, and travel sewing kit.
  - 2000 Series: wallet, cell phone, standard glasses, MP3 player, small digital camera, passport, survival kit, jewelry, PDA, and Game Boy Advance.
  - 2500 Series: small digital camera, sport sunglasses, cell phone, Minidisc Player.
  - 3000 Series: GPS, Gameboy, pocket mail unit, handheld PC, and insulin supplies.
  - 3250 Series: survival kit, portable harddrive, camera
  - 3500 Series: toiletries, range finders, ski goggles, save-adive kit
  - ■8000 Series: small digital camera, cell phone, GPS, and sun glasses. Belt clip provided for added convenience.
  - 9000 Series: cell phone, PLB (beacons), two-way radios, and sunglasses. Belt clip provided for added convenience.

3000 Series Outside:

3250 Series Outside: 8.813" x 5.175" x 3.081" 7.884" x 3.973" x 2.546"

Outside: 8.813" x 5.175" x 4.179" 7.884" x 3.973" x 3.644"

3500 Series

8000 Series Outside: 3.354" x 4.542" x 5.921" Inside: 2.182" x 3.080" x 5.438"