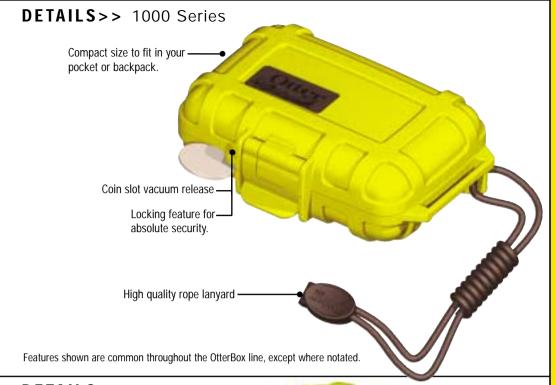

- When you're exposed to the elements, make sure your valuables and equipment are safe from harm.
- Otter Boxes are waterproof, crushproof and float.
- Suggested Uses:
  - 1000 Series: pager, car keys, film & batteries, ID, business and credit cards, hotel room keys, small cell phone, medication, and travel sewing kit.
  - 2000 Series: wallet, cell phone, standard glasses, MP3 player, small digital camera, passport, survival kit, jewelry, PDA, and Game Boy Advance.
  - 2500 Series: small digital camera, sport sunglasses, cell phone, Minidisc Player.
  - 3000 Series: GPS, Gameboy, pocket mail unit, handheld PC, and insulin supplies.
  - 3250 Series: survival kit, portable harddrive, camera
  - 3500 Series: toiletries, range finders, ski goggles, save-adive kit
  - ■8000 Series: small digital camera, cell phone, GPS, and sun glasses. Belt clip provided for added convenience.
  - 9000 Series: cell phone, PLB (beacons), two-way radios, and sunglasses. Belt clip provided for added convenience.

## TECHNICAL DATA>>

1000 Series Outside: 4.837" x 3.682" x 1.652" Inside: 4.003" x 2.488" x 1.293 "

2000 Series Outside: 6.857" x 4.571" 1.827" Inside: 6.000" x 3.374" x 1.293"

2500 Series Outside: 6.857" x 4.571" x 3.589" Inside: 6.000" x 3.374" x 3.054"