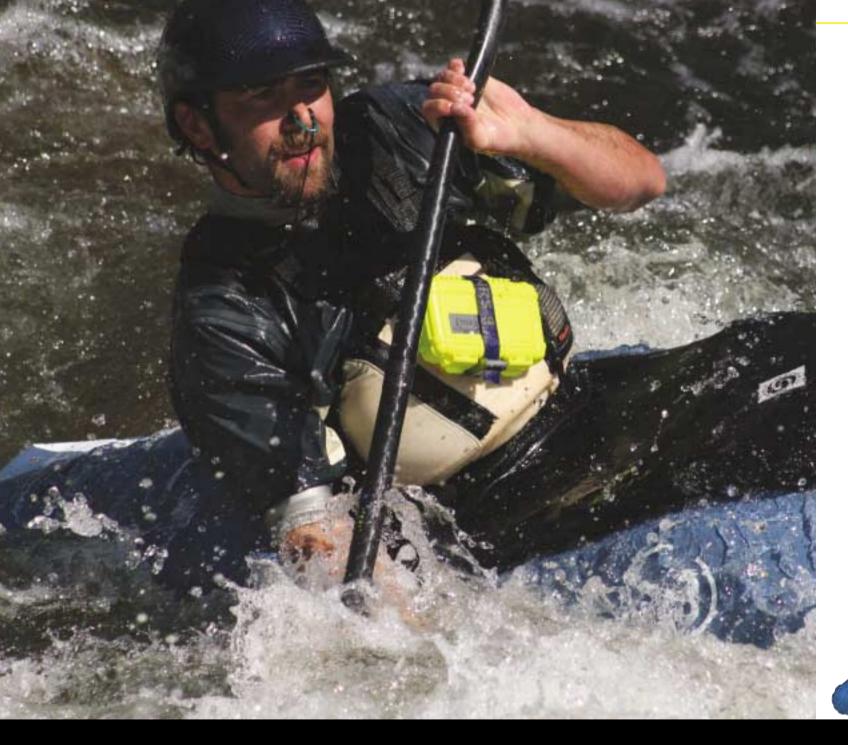

- When you're exposed to the elements, make sure your valuables and equipment are safe from harm.
- Otter Boxes are waterproof, crushproof and float.
- Suggested Uses:
  - 1000 Series: pager, car keys, film & batteries, ID, business and credit cards, hotel room keys, small cell phone, medication, and travel sewing kit.
  - 2000 Series: wallet, cell phone, standard glasses, MP3 player, small digital camera, passport, survival kit, jewelry, PDA, and Game Boy Advance.
  - 2500 Series: small digital camera, sport sunglasses, cell phone, Minidisc Player.
  - 3000 Series: GPS, Gameboy, pocket mail unit, handheld PC, and insulin supplies.
  - 3250 Series: survival kit, portable harddrive, camera
  - 3500 Series: toiletries, range finders, ski goggles, save-adive kit
  - ■8000 Series: small digital camera, cell phone, GPS, and sun glasses. Belt clip provided for added convenience.
  - 9000 Series: cell phone, PLB (beacons), two-way radios, and sunglasses. Belt clip provided for added convenience.